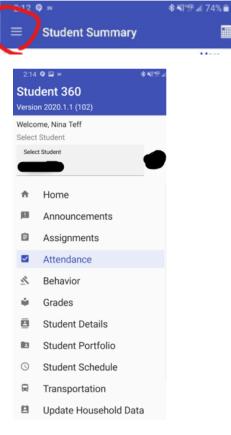

b. To view a record for absent/tardy dates for the student since the beginning of the year. Select the hamburger menu (3 stacked horizontal bars) and select Attendance