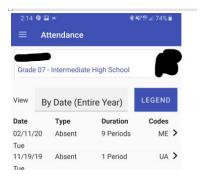

b. To view a record for absent/tardy dates for the student since the beginning of the year. Select the hamburger menu (3 stacked horizontal bars) and select Attendance