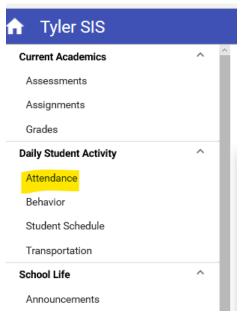

## How to view attendance using an internet browser

- 1) Login to the Tyler SIS portal at <a href="https://karnscitypa.tylertech.com/KarnsCityPA\_TSI\_Live\_360/login">https://karnscitypa.tylertech.com/KarnsCityPA\_TSI\_Live\_360/login</a>
- 2) Select "Attendance" in the left menu that is located under "Daily Student Activity"