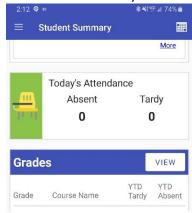

## How to view student attendance using the Tyler SIS Mobile App

- 1) Logon to the Mobile App
  - a. To view your student's attendance for the current day only, while in Student Summary: Scroll down to "Today's Attendance" to see a count if Absent or Tardy