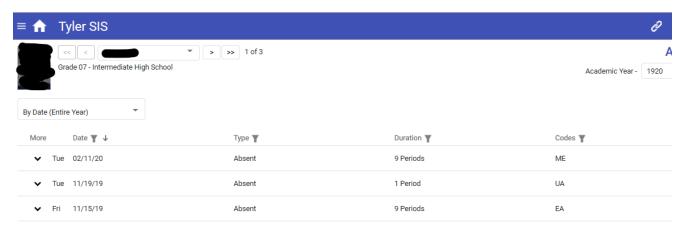

## How to view attendance using an internet browser

- 1) Login to the Tyler SIS portal at <a href="https://karnscitypa.tylertech.com/KarnsCityPA\_TSI\_Live\_360/login">https://karnscitypa.tylertech.com/KarnsCityPA\_TSI\_Live\_360/login</a>
- 2) Select "Attendance" in the left menu that is located under "Daily Student Activity"